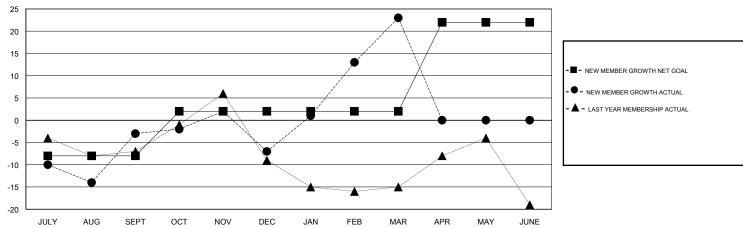

## MONTHLY MEMBERSHIP PROGRESS REPORT

District 22 D

Results as of: 3/31/2017





## GOALS AND ACTUAL NEW CLUBS CUMULATIVE



## GOALS AND ACTUAL MEMBERS CUMULATIVE



| DROPPED CLUBS: 0  DROPPED MEMBERS |         | 27 CLUBS OF 35 ADDED 1 OR MORE NEW MEMBERS | GENDER DISTRIB<br>MALE<br>FEMALE | UTION<br>861 (68.23%)<br>401 (31.77%) |     |
|-----------------------------------|---------|--------------------------------------------|----------------------------------|---------------------------------------|-----|
| DECEASED                          | 18      | CLICK HERE FOR CUMULATIVE  MEMBERSHIP DATA | TOTAL FAMILY UNIT MEMBERS        |                                       | 277 |
| CLUB CANCELLED OTHER              | 0<br>56 |                                            | FAMILY MEMBERS PAYING HALF DUES  |                                       | 139 |
| TOTAL                             | 74      |                                            |