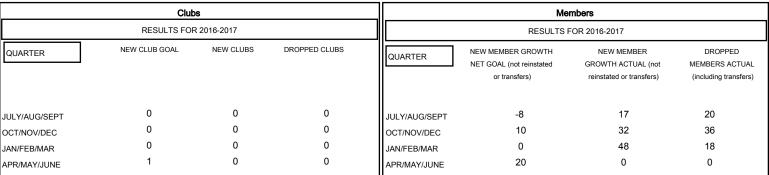

## MONTHLY MEMBERSHIP PROGRESS REPORT

District 22 D

Results as of: 3/31/2017





## GOALS AND ACTUAL NEW CLUBS CUMULATIVE



## GOALS AND ACTUAL MEMBERS CUMULATIVE



| DROPPED CLUBS: 0  DROPPED MEMBERS |         | 27 CLUBS OF 35 ADDED 1 OR MORE NEW MEMBERS | GENDER DISTRIB<br>MALE<br>FEMALE | UTION<br>861 (68.23%)<br>401 (31.77%) |     |
|-----------------------------------|---------|--------------------------------------------|----------------------------------|---------------------------------------|-----|
| DECEASED                          | 18      | CLICK HERE FOR CUMULATIVE  MEMBERSHIP DATA | TOTAL FAMILY UNIT MEMBERS        |                                       | 277 |
| CLUB CANCELLED OTHER              | 0<br>56 |                                            | FAMILY MEMBERS PAYING HALF DUES  |                                       | 139 |
| TOTAL